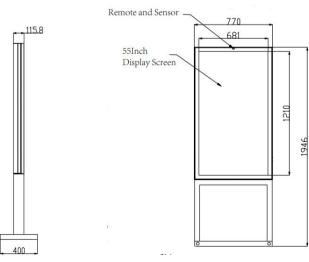

## Shenzhen Yaxunda LCD Display Equipment Co., Ltd

Model no: YXD55S-DWX

#### 55-inch outdoor floor standing display

#### **Product Image**







#### **Product size**

### 1950(H)\*770(W)\*140(T)mm

# Aplication Pictures





#### **Asianda**®





| Product Characteristics |                                                                                            |                                     |  |  |
|-------------------------|--------------------------------------------------------------------------------------------|-------------------------------------|--|--|
| 1                       | Fully fit screen technology.                                                               |                                     |  |  |
| 2                       | Ultra-large screen-to-body ratio 96%;                                                      |                                     |  |  |
| 3                       | Protection grade IP55,Explosion-proof grade IK10;                                          |