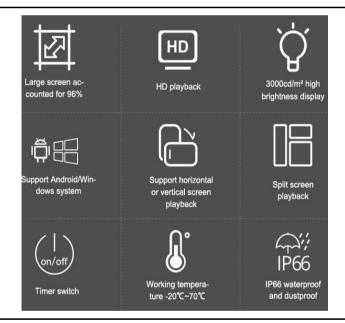

#### **Asianda**®

| Product Characteristics |                                                                                            |                                     |  |  |
|-------------------------|--------------------------------------------------------------------------------------------|-------------------------------------|--|--|
| 1                       | Fully fit screen technology.                                                               |                                     |  |  |
| 2                       | Ultra-large screen-to-body ratio 96%;                                                      |                                     |  |  |
| 3                       | Protection grade IP55,Explosion-proof grade IK10;                                          |                                     |  |  |
| 4                       | Industrial-grade bright screen and high temperature resistance;                            |                                     |  |  |
| 5                       | Military superconducting uniform temperature technology which can dissipates heat quickly. |                                     |  |  |
| Display Screen          |                                                                                            |                                     |  |  |
| 6                       | LCD Screen                                                                                 | 55 Inch TFT                         |  |  |
| 7                       | Brightness                                                                                 | 3000 cd/m <sup>2</sup>              |  |  |
| 8                       | Resolution                                                                                 | 1920 * 1080                         |  |  |
| 9                       | Display Area                                                                               | 1210*680mm                          |  |  |
| 10                      | Contrast ratio                                                                             | 3000:1                              |  |  |
| 11                      | Screen ratio                                                                               | 16:9                                |  |  |
| 12                      | Response time                                                                              | 6ms                                 |  |  |
| 13                      | Lifespan                                                                                   | 50000~60000h                        |  |  |
| 14                      | Backlight                                                                                  | LED backlight                       |  |  |
| 15                      | Point Distance                                                                             | 0.63*0.63                           |  |  |
| 16                      | View angle                                                                                 | 178°(H)/178°(V)                     |  |  |
| 17                      | Display color                                                                              | 16.7M                               |  |  |
| Motherboard Scheme      |                                                                                            |                                     |  |  |
| 18                      | Motherboard                                                                                | RK3288 quad-core, 2.0 Ghz Ram: 2 GB |  |  |
| 19                      | Build-in Storage                                                                           | EMMC 8G expandable 64G              |  |  |
| 20                      | Operating System                                                                           | Android7.1                          |  |  |
| Android<br>Interface    | POWER DC 12V                                                                               | AUDIO USB OTG USB TF/SIM RJ45 UBOOT |  |  |
| Accessories             | Manual, remote control, warranty card, certificate of conformity, Power Cord               |                                     |  |  |
| Product Structure       |                                                                                            |                                     |  |  |

|                     | 1                                                                                                                                      | T                                                                                                                               |  |
|---------------------|----------------------------------------------------------------------------------------------------------------------------------------|---------------------------------------------------------------------------------------------------------------------------------|--|
| 21                  | Product architecture                                                                                                                   | Hardware shell + lacquer process + aluminum alloy border                                                                        |  |
| 22                  | Installation mode                                                                                                                      | Floor type                                                                                                                      |  |
| 23                  | Protective Glass                                                                                                                       | 6 mm toughened glass                                                                                                            |  |
| 24                  | Display mode                                                                                                                           | Horizontal screen / vertical screen, full screen / arbitrary                                                                    |  |
| 25                  | Waterproof Level                                                                                                                       | IP66                                                                                                                            |  |
| Heat<br>dissipation | Through-air cooling system                                                                                                             | Low temperature self-starting heating module                                                                                    |  |
|                     |                                                                                                                                        | The temperature of self-checking probe can control the rotation speed of the fan to save energy and prolong the life of the fan |  |
|                     |                                                                                                                                        | Intelligent temperature sensing system, high temperature automatically turn off the display                                     |  |
| Operating parameter |                                                                                                                                        |                                                                                                                                 |  |
| 26                  | Working Environment                                                                                                                    | Working Temperature: -20°C to + 55 °C working humidity: 5% to 90%                                                               |  |
| 27                  | Power supply                                                                                                                           | AC110~240V 50/60HZ                                                                                                              |  |
| 28                  | Power                                                                                                                                  | 300W                                                                                                                            |  |
| Playback System     |                                                                                                                                        |                                                                                                                                 |  |
| 29                  | Each playing area can be arranged and layered freely, and can be played on horizontal and vertical screens;                            |                                                                                                                                 |  |
| 30                  | Screen Area Free Segmentation, composable picture, audio, video, web page, clock, date, caption, mixed material editing;               |                                                                                                                                 |  |
| 31                  | Support Program and broadcast table preview, real-time monitoring playback screen, multi-stage timing switch settings, automatic reset |                                                                                                                                 |  |
| 32                  | Different users can set different permissions; Adopt distributed management, support remote or local control                           |                                                                                                                                 |  |
| 33                  | Support android phone or tablet terminal to play a list of programs, remote monitoring, timing switch function                         |                                                                                                                                 |  |
| 34                  | Screen brightness can be adjusted automatically according to the surrounding environment                                               |                                                                                                                                 |  |
| 35                  | Supports a variety of general audio / Video, and office documents                                                                      |                                                                                                                                 |  |
| 36                  | Support cable, Wifi, 4G network.                                                                                                       |                                                                                                                                 |  |
|                     |                                                                                                                                        |                                                                                                                                 |  |