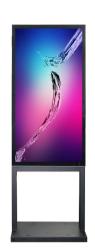

## Shenzhen Yaxunda LCD Display Equipment Co., Ltd

Model no: YXD55S-DWX

#### 55-inch outdoor floor standing display

#### **Product Image**







#### **Product size**

### 1950(H)\*770(W)\*140(T)mm

# Aplication Pictures





#### **Asianda**®





| Product Characteristics |                                                                                            |                                     |  |  |
|-------------------------|--------------------------------------------------------------------------------------------|-------------------------------------|--|--|
| 1                       | Fully fit screen technology.                                                               |                                     |  |  |
| 2                       | Ultra-large screen-to-body ratio 96%;                                                      |                                     |  |  |
| 3                       | Pr